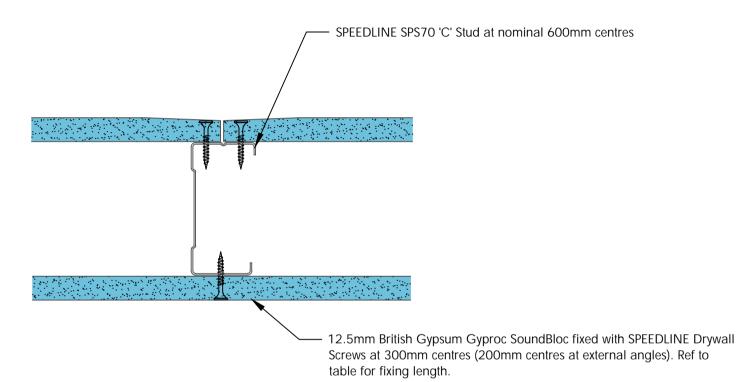

'C' Stud - Staggered Joint

Details to be read in conjunction with project specification guidelines

Adsetts House, 16 Europa View, Sheffield Business Park, Sheffield, S9 1XH.

T: 0114 231 8030

E: enquiries@speedlinedrywall.co.uk

| Board Thickness | Speedline Drywall Fixing Length |
|-----------------|---------------------------------|
| 12.5mm & 15mm   | 25mm                            |
| 12.5mm + 12.5mm | 25mm + 38mm                     |
| 12.5mm + 15mm   | 25mm + 42mm                     |
| 15mm + 15mm     | 25mm + 42mm                     |